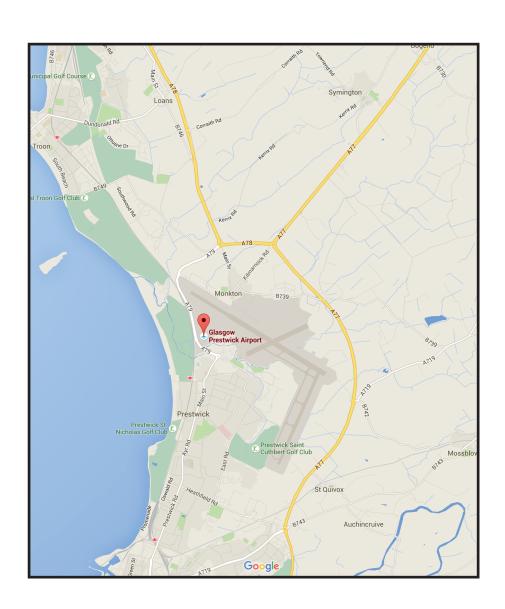

## First Aid Training Prestwick Airport

The Mezzanine Glasgow Prestwick Airport Prestwick Ayrshire KA9 2PL

Tel: 01357 440 222 Fax: 01357 440 766 enquiries@qtsgroup.com

By Rail, Prestwick Airport Station

Approximately 30 minutes drive. For information on rail operators and train times telephone National Rail Enquiries on 08457 484 950.

QTS Training deliver First Aid Training at the offices of the Ayrshire Chamber of Commerce and Industry. This is located on the mezzanine level of Prestwick Airport. On arrival please go up the stairs which are close to Customer Services and turn right to find the Chamber offices.

Car parking is in the short stay car park located in front of the terminal building, no payment is required your ticket will be validated at Customer Services on departure.